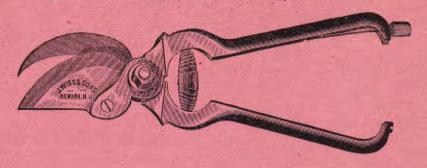

## JAN 17 100M J. Wiss & Sons' Solid Steel Pruning Shears.

SUPERIOR TO ALL OTHERS.

These Pruning Shears are made entirely of forged Steel. All the parts are milled and interchangeable. The blade, which is of the best cutlery steel, is fitted to the handle in a unique manner, securing perfect rigidity and ease of replacement in ease of wear or breakage.

| Number -     |     | 109       | 110        | Extra Blades,       |
|--------------|-----|-----------|------------|---------------------|
| Full length, | -6  | 9 inches. | 10 inches. | Either Size, \$6.00 |
| Price -      | 100 | \$27.00   | \$30.00    | per dozen.          |

## Manufactured by J. WISS & SONS CO., Newark, N. J.

Sold by all first class Hardware Dealers, or sent prepaid on receipt of price.

A. W. PIKE & CO., California Agents, 421 Market Street,

Room 36.

San Francisco, Cal.