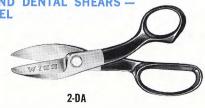

ting of today's miracle fabrics.

1225

\*Pat. Nos. 3289296 & 3672053



Hot Drop-Forged. Serrated Blade. Polished Blades. Patented Set-Easy Pivot. Black Handles. Shelf Pack - 6 Prs.

8-BELT

STOCK

8 23/4

71/2

8

8

4 lbs.

WEIGHT

MODEL

STOCK

PRICE

PER SHELF

PACK

**RUG SHEARS FOR HOOKED** AND CANDLEWICK RUGS -SOLID STEEL



Hot Drop-Forged. Nickel Plated Blades. Offset Handles. Double Sharp Points. Black Handles. Shelf Pack — 6 Prs.

RS-1

27/8

2 lbs.

**AUTO BODY AND FLORIST** SHEARS - INLAID BLADES



Hot Drop-Forged. Nickel Plated Blades. Patented Set-Easy Pivot. Black Handles. Shelf Pack — 6 Prs.

1-DS

23/4 lbs.

AUTO BODY SHEARS -SOLID STEEL



Hot Drop-Forged. Nickel Plated Blades. Black Handles. Shelf Pack - 6 Prs.

4-D

3

3 lbs.

FLORIST AND DENTAL SHEARS -SOLID STEEL



Hot Drop-Forged. Serrated Blade. Nickel Plated Blades. Black Handles. Shelf Pack - 6 Prs.

2-DA

8

21/2

31/2 lbs.

| INDUSTRIAL SHEARS (Continued) | -                                                                                                                                                                                                                                                                     | STOCK<br>NO. | FULL<br>LENGTH<br>(inches) | LENGTH<br>OF CUT<br>(inches)                                | WEIGHT<br>PER<br>SHELF<br>PACK | MODEL<br>STOCK | PRICE |
|-------------------------------|------------------------------------------------------------------------------------------------------------------------------------------------------------------------------------------