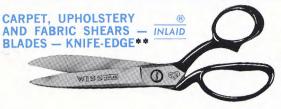

| BENT TRIMMERS - KNIFE-EDGE**                                                                                                                                                                         | STOCK<br>NO.                    | FULL<br>( LENGTH<br>(inches)     |                               | WEIGHT<br>PER<br>SHELF<br>PACK           | MODEL<br>STOCK | PRICE |   |
|------------------------------------------------------------------------------------------------------------------------------------------------------------------------------------------------------|---------------------------------|----------------------------------|-------------------------------|------------------------------------------|----------------|-------|---|
| DRESSMAKERS' AND INDUSTRIAL SHEARS  Hot Drop-Forged. Nickel Plated Blades. No Snag Blunt Points. Pa  SET-EASY  ™ P  Black Handles. Shelf Pack — 3 Prs. Merchandiser FREE with  #727 and 2 Pairs #727 | 728 3 Pairs                     | 8                                | 3½<br>3½                      | 3/4 lb.<br>11/4 lbs.                     |                | ,     | 0 |
| #727 and 3 Pairs #73<br>Shelf Pack —<br>1 #7107 Ass't.                                                                                                                                               | 28. <b>7107</b><br>**One<br>eas | blade is groundier cutting of to | to a knife-oday's miracl      | 33% lbs.<br>edge for faste<br>e fabrics. | er, cleaner,   |       |   |
| CARPET, UPHOLSTERY AND FABRIC SHEARS  1225  Hot Drop-Forged. Nickel Blades. Patented Set-Ear Pivot. Royal Blue Handle Individual Box.                                                                | sy<br>1226                      |                                  | 47/8<br>61/8<br>to a knife-ed | 7/8 lb. 11/4 lbs.                        | , cleaner,     |       |   |
| INLAID BENT TRIMMERS - SERRATED BLADE***                                                                                                                                                             |                                 |                                  |                               |                                          |                |       | - |
| DRESSMAKERS' AND PROFESSIONAL SHEARS  Hot Drop-Forged. Nickel Blades. Patented Set-Eas Black Handles. Shelf Pack — 3 Prs.                                                                            | Plated<br>by Pivot. <b>628</b>  | 8                                | 35/8                          | 11/8 lbs.                                |                | _     |   |
| CTDAIGHT TOWARDS                                                                                                                                                                                     | ***On                           | ne blade serrate                 | d to prevent                  | slipping.                                | 2              |       |   |
| INLAID STRAIGHT TRIMMERS                                                                                                                                                                             |                                 |                                  |                               |                                          |                |       |   |
| Hot Drop-Forged. Nickel Blades. Patented Set-Eas Black Handles. Shelf Pack — 3 Prs.                                                                                                                  | Plated 36 37 38                 | 6<br>7<br>8                      | 25/8<br>31/4<br>37/8          | 5/8 lb.<br>7/8 lb.<br>11/8 lbs.          |                |       | 0 |
| INDUSTRIAL AND PROFESSIONAL SHEARS  Hot Drop-Forged. Nickel Blades. Patented Set-East Black Handles. Shelf Pack — 3 Prs.                                                                             | Plated<br>sy Pivot. 39          | 9                                | 41/8                          | 15% lbs.                                 |                |       |   |
| Hot Drop-Forged. Fully N<br>Plated. Patented Set-Eas<br>Shelf Pack — 3 Prs.                                                                                                                          | lickel 137<br>by Pivot. 138     |                                  | 3½<br>3½<br>3½                | 7/8 lb.<br>1 lb.                         |                |       |   |
| Hot Drop-Forged. Polishe Patented Set-Easy Pivot. Handles. Shelf Pack — 6 Prs.                                                                                                                       | d Blades.<br>Black <b>30</b>    | 10                               | 47/8                          | 4½ lbs.                                  |                |       |   |
| STATIONERS' AND PAPER SHEARS  Hot Drop-Forged. Patent Easy Pivot. Black Handle No. 80 Nickel Plated Bla No. 82 Polished Blades. Shelf Pack — 6 Prs.                                                  | es. 80                          | 10<br>12                         | 5½<br>6½                      | 25/8 lbs.<br>43/8 lbs.                   |                |       |   |
| GOLD PLATED SHEARS  Gold Plated. Hot Drop-Fo Solid Steel. For Special Individual Gift Box.                                                                                                           | rged.<br>Events. <b>243</b>     | 8 8                              | 37/8                          | 3⁄8 lb.                                  |                |       |   |