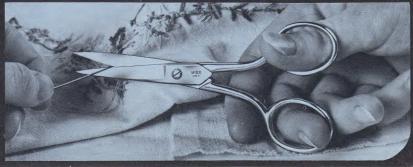

WISS INLAID TRIMMERS

These are the finest quality Wiss shears you can buy and are manufactured by a special Wiss process of welding high-carbon steel blades to hot drop-forged steel frames. This double-forging process results in shears that have a longer lasting cutting edge and that are superior to ordinary shears of one piece steel construction.

Wiss  $\overline{\text{INLAID}}$  trimmers also feature rust-resistant nickel plating, perfect adjustment, and the patented Wiss  $SET\text{-}EASY \otimes {}^{TM}PIVOT^*$  which enables the user to adjust the run of the shears to fit the individual's preference.