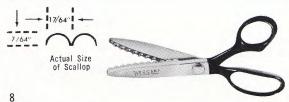

| BENT TRIMMERS - KNIFE-EDGE**                                                                                                                                                                         | STOCK<br>NO.                    | FULL<br>( LENGTH<br>(inches)     |                               | WEIGHT<br>PER<br>SHELF<br>PACK           | MODEL<br>STOCK | PRICE |   |
|------------------------------------------------------------------------------------------------------------------------------------------------------------------------------------------------------|---------------------------------|----------------------------------|-------------------------------|------------------------------------------|----------------|-------|---|
| DRESSMAKERS' AND INDUSTRIAL SHEARS  Hot Drop-Forged. Nickel Plated Blades. No Snag Blunt Points. Pa  SET-EASY  ™ P  Black Handles. Shelf Pack — 3 Prs. Merchandiser FREE with  #727 and 2 Pairs #727 | 728 3 Pairs                     | 8                                | 3½<br>3½                      | 3/4 lb.<br>11/4 lbs.                     |                | ,     | 0 |
| #727 and 3 Pairs #73<br>Shelf Pack —<br>1 #7107 Ass't.                                                                                                                                               | 28. <b>7107</b><br>**One<br>eas | blade is groundier cutting of to | to a knife-oday's miracl      | 33% lbs.<br>edge for faste<br>e fabrics. | er, cleaner,   |       |   |
| CARPET, UPHOLSTERY AND FABRIC SHEARS  1225  Hot Drop-Forged. Nickel Blades. Patented Set-Ear Pivot. Royal Blue Handle Individual Box.                                                                | sy<br>1226                      |                                  | 47/8<br>61/8<br>to a knife-ed | 7/8 lb. 11/4 lbs.                        | , cleaner,     |       |   |
| INLAID BENT TRIMMERS - SERRATED BLADE***                                                                                                                                                             |                                 |                                  |                               |                                          |                |       | - |
| DRESSMAKERS' AND PROFESSIONAL SHEARS  Hot Drop-Forged. Nickel Blades. Patented Set-Eas Black Handles. Shelf Pack — 3 Prs.                                                                            | Plated<br>by Pivot. <b>628</b>  | 8                                | 35/8                          | 11/8 lbs.                                |                | _     |   |
| CTDAIGHT TOWARDS                                                                                                                                                                                     | ***On                           | ne blade serrate                 | d to prevent                  | slipping.                                | 2              |       |   |
| INLAID STRAIGHT TRIMMERS                                                                                                                                                                             |                                 |                                  |                               |                                          |                |       |   |
| Hot Drop-Forged. Nickel Blades. Patented Set-Eas Black Handles. Shelf Pack — 3 Prs.                                                                                                                  | Plated 36 37 38                 | 6<br>7<br>8                      | 25/8<br>31/4<br>37/8          | 5/8 lb.<br>7/8 lb.<br>11/8 lbs.          |                |       | 0 |
| INDUSTRIAL AND PROFESSIONAL SHEARS  Hot Drop-Forged. Nickel Blades. Patented Set-East Black Handles. Shelf Pack — 3 Prs.                                                                             | Plated<br>sy Pivot. 39          | 9                                | 41/8                          | 15% lbs.                                 |                |       |   |
| Hot Drop-Forged. Fully N<br>Plated. Patented Set-Eas<br>Shelf Pack — 3 Prs.                                                                                                                          | lickel 137<br>by Pivot. 138     |                                  | 3½<br>3½<br>3½                | 7/8 lb.<br>1 lb.                         |                |       |   |
| Hot Drop-Forged. Polishe Patented Set-Easy Pivot. Handles. Shelf Pack — 6 Prs.                                                                                                                       | d Blades.<br>Black <b>30</b>    | 10                               | 47/8                          | 4½ lbs.                                  |                |       |   |
| STATIONERS' AND PAPER SHEARS  Hot Drop-Forged. Patent Easy Pivot. Black Handle No. 80 Nickel Plated Bla No. 82 Polished Blades. Shelf Pack — 6 Prs.                                                  | es. 80                          | 10<br>12                         | 5½<br>6½                      | 25/8 lbs.<br>43/8 lbs.                   |                |       |   |
| GOLD PLATED SHEARS  Gold Plated. Hot Drop-Fo Solid Steel. For Special Individual Gift Box.                                                                                                           | rged.<br>Events. <b>243</b>     | 8 8                              | 37/8                          | 3⁄8 lb.                                  |                |       |   |