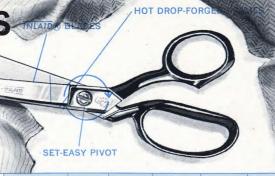

WISS INLAID TRIMMERS

These are the finest quality Wiss shears you can buy and are manufactured by a special Wiss process of welding high-carbon steel blades to hot drop-forged steel frames. This double-forging process results in shears that have a longer lasting cutting edge and that are superior to ordinary shears of one piece steel construction.

Wiss  $\overline{\text{INLAID}}$  trimmers also feature rust-resistant nickel plating, perfect adjustment, and the patented Wiss  $SET\text{-}EASY \otimes {}^{TM}PIVOT^*$  which enables the user to adjust the run of the shears to fit the individual's preference.