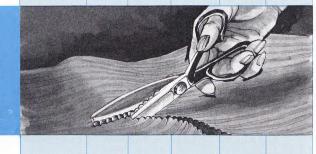

| BENT TRIMMERS - KNIFE-EDGE**                                                                                                                                                                         | STOCK<br>NO.                    | FULL<br>( LENGTH<br>(inches)     |                               | WEIGHT<br>PER<br>SHELF<br>PACK           | MODEL<br>STOCK | PRICE |   |
|------------------------------------------------------------------------------------------------------------------------------------------------------------------------------------------------------|---------------------------------|----------------------------------|-------------------------------|------------------------------------------|----------------|-------|---|
| DRESSMAKERS' AND INDUSTRIAL SHEARS  Hot Drop-Forged. Nickel Plated Blades. No Snag Blunt Points. Pa  SET-EASY  ™ P  Black Handles. Shelf Pack — 3 Prs. Merchandiser FREE with  #727 and 2 Pairs #727 | 728 3 Pairs                     | 8                                | 3½<br>3½                      | 3/4 lb.<br>11/4 lbs.                     |                | ,     | 0 |
| #727 and 3 Pairs #73<br>Shelf Pack —<br>1 #7107 Ass't.                                                                                                                                               | 28. <b>7107</b><br>**One<br>eas | blade is groundier cutting of to | to a knife-oday's miracl      | 33% lbs.<br>edge for faste<br>e fabrics. | er, cleaner,   |       |   |
| CARPET, UPHOLSTERY AND FABRIC SHEARS  1225  Hot Drop-Forged. Nickel Blades. Patented Set-Ear Pivot. Royal Blue Handle Individual Box.                                                                | sy<br>1226                      |                                  | 47/8<br>61/8<br>to a knife-ed | 7/8 lb. 11/4 lbs.                        | , cleaner,     |       |   |
| INLAID BENT TRIMMERS - SERRATED BLADE***                                                                                                                                                             |                                 |                                  |                               |                                          |                |       | - |
| DRESSMAKERS' AND PROFESSIONAL SHEARS  Hot Drop-Forged. Nickel Blades. Patented Set-Eas Black Handles. Shelf Pack — 3 Prs.                                                                            | Plated<br>by Pivot. <b>628</b>  | 8                                | 35/8                          | 11/8 lbs.                                |                | _     |   |
| CTDAIGHT TOWARDS                                                                                                                                                                                     | ***On                           | ne blade serrate                 | d to prevent                  | slipping.                                | 2              |       |   |
| INLAID STRAIGHT TRIMMERS                                                                                                                                                                             |                                 |                                  |                               |                                          |                |       |   |
| Hot Drop-Forged. Nickel Blades. Patented Set-Eas Black Handles. Shelf Pack — 3 Prs.                                                                                                                  | Plated 36 37 38                 | 6<br>7<br>8                      | 25/8<br>31/4<br>37/8          | 5/8 lb.<br>7/8 lb.<br>11/8 lbs.          |                |       | 0 |
| INDUSTRIAL AND PROFESSIONAL SHEARS  Hot Drop-Forged. Nickel Blades. Patented Set-East Black Handles. Shelf Pack — 3 Prs.                                                                             | Plated<br>sy Pivot. 39          | 9                                | 41/8                          | 15% lbs.                                 |                |       |   |
| Hot Drop-Forged. Fully N<br>Plated. Patented Set-Eas<br>Shelf Pack — 3 Prs.                                                                                                                          | lickel 137<br>by Pivot. 138     |                                  | 3½<br>3½<br>3½                | 7/8 lb.<br>1 lb.                         |                |       |   |
| Hot Drop-Forged. Polishe Patented Set-Easy Pivot. Handles. Shelf Pack — 6 Prs.                                                                                                                       | d Blades.<br>Black <b>30</b>    | 10                               | 47/8                          | 4½ lbs.                                  |                |       |   |
| STATIONERS' AND PAPER SHEARS  Hot Drop-Forged. Patent Easy Pivot. Black Handle No. 80 Nickel Plated Bla No. 82 Polished Blades. Shelf Pack — 6 Prs.                                                  | es. 80                          | 10<br>12                         | 5½<br>6½                      | 25/8 lbs.<br>43/8 lbs.                   |                |       |   |
| GOLD PLATED SHEARS  Gold Plated. Hot Drop-Fo Solid Steel. For Special Individual Gift Box.                                                                                                           | rged.<br>Events. <b>243</b>     | 8 8                              | 37/8                          | 3⁄8 lb.                                  |                |       |   |