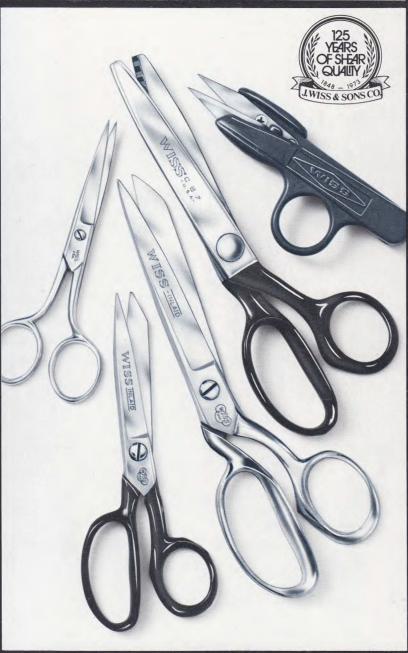

# **WISS**<sup>®</sup>

Shear quality comes with the name!

CATALOG NO. SS-73/74

SHEARS AND
SCISSORS • PINKING &
SKALLOPING SHEARS •
SEWING SETS •
PERSONAL GROOMING
IMPLEMENTS AND
GIFT IDEAS

# The WISS Quality Story

The name Wiss has been synonymous with fine quality shears and scissors since 1848. This position of eminence is unparalleled in the industry and has been achieved by maintaining a standard of manufacturing excellence that has made Wiss a household word in this country and throughout the free world.