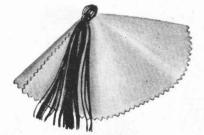

TASSEL HAT – Wiss pinking shears, one seam and presto-your tasseled felt hat! Hidden covered wire anchors it.

HANDKERCHIEF CASE – A gay felt fan flirting bits of lace, ribbon and rosebud, appliqued on the satin case.