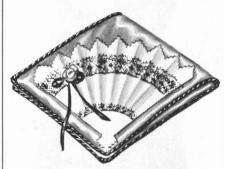

TASSEL HAT – Wiss pinking shears, one seam and presto-your tasseled felt hat! Hidden covered wire anchors it.

HANDKERCHIEF CASE – A gay felt fan flirting bits of lace, ribbon and rosebud, appliqued on the satin case.