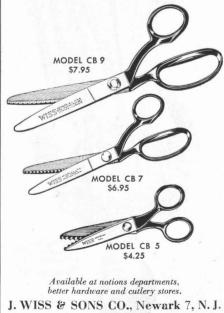

## WISS PINKING SHEARS

The famous quality shears. Light, easy to use, giving a quick, ravel-resistant finish to countless fabrics, single or several layers. Time-saving, treasure-making tool for dressmaking, tailoring, home furnishing projects. Choose the size to fit your needs: 3 sizes  $5\frac{1}{2}$ " to 9", \$4.25 to \$8.95.